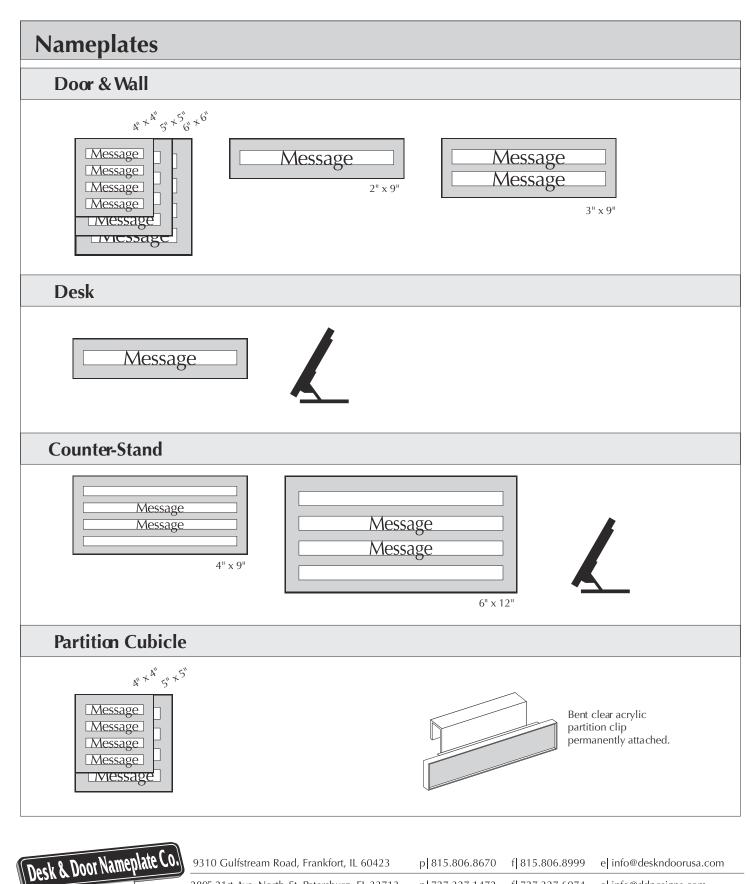

 Desk & Door Nameplate Co.
 9310 Gulfstream Road, Frankfort, IL 60423
 p|815.806.8670
 f|815.806.8999
 e| info@deskndoorusa.com

 2895 21st Ave. North, St. Petersburg, FL 33713
 p|727.327.1472
 f|727.327.6074
 e| info@ddncsigns.com

9310 Gulfstream Road, Frankfort, IL 60423 p 815.806.8670 f 815.806.8999 e info@deskndoorusa.com 2895 21st Ave. North, St. Petersburg, FL 33713 p 727.327.1472 f 727.327.6074 e info@ddncsigns.com