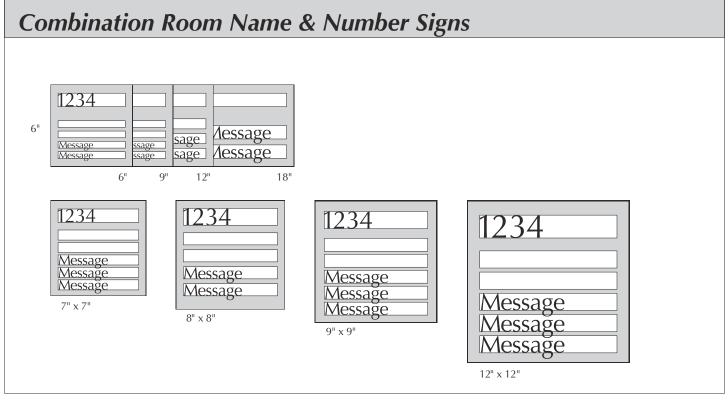

Desk & Door Nameplate Co.
 9310 Gulfstream Road, Frankfort, IL 60423
 p|815.806.8670
 f|815.806.8999
 e| info@deskndoorusa.com

 2895 21st Ave. North, St. Petersburg, FL 33713
 p|727.327.1472
 f|727.327.6074
 e| info@ddncsigns.com





9310 Gulfstream Road, Frankfort, IL 60423 p 815.806.8670 f 815.806.8999 e info@deskndoorusa.com 2895 21st Ave. North, St. Petersburg, FL 33713 p 727.327.1472 f 727.327.6074 e info@ddncsigns.com

## **Changeable Strip Directories**

| Message | B   |
|---------|-----|
| Message |     |
| Message |     |
| Message | B   |
| Message | B B |
| Message | B B |
|         |     |
|         |     |
|         |     |

| E          |
|------------|
| [Message ] |
| [Message ] |
| [Message ] |
| [Message ] |
| €          |
| Message    |
| Message    |
| Message