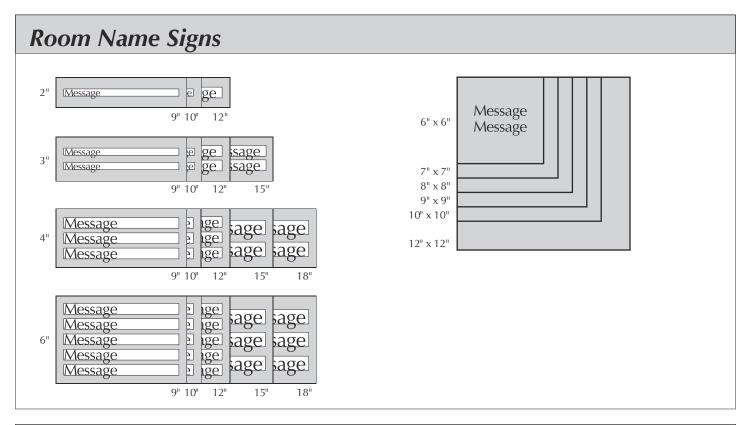

Desk & Door Nameplate Co.
 9310 Gulfstream Road, Frankfort, IL 60423
 p|815.806.8670
 f|815.806.8999
 e| info@deskndoorusa.com

 2895 21st Ave. North, St. Petersburg, FL 33713
 p|727.327.1472
 f|727.327.6074
 e| info@ddncsigns.com





9310 Gulfstream Road, Frankfort, IL 60423 p 815.806.8670 f 815.806.8999 e info@deskndoorusa.com 2895 21st Ave. North, St. Petersburg, FL 33713 p 727.327.1472 f 727.327.6074 e info@ddncsigns.com

## **Changeable Strip Directories**

| Message | B   |
|---------|-----|
| Message |     |
| Message |     |
| Message | B   |
| Message | B B |
| Message | B B |
|         |     |
|         |     |
|         |     |

| E          |
|------------|
| [Message ] |
| [Message ] |
| [Message ] |
| [Message ] |
| €          |
| Message    |
| Message    |
| Message