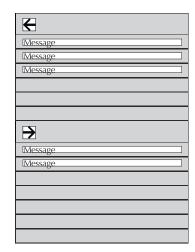

12" x 18" Layouts

| Message | Ð |
|---------|---|
| Message |   |
| Message |   |
| Message | Ð |
| Message | Ð |
| Message |   |
|         |   |
|         |   |
|         |   |
|         |   |
|         |   |
|         |   |
|         |   |
|         |   |
|         |   |