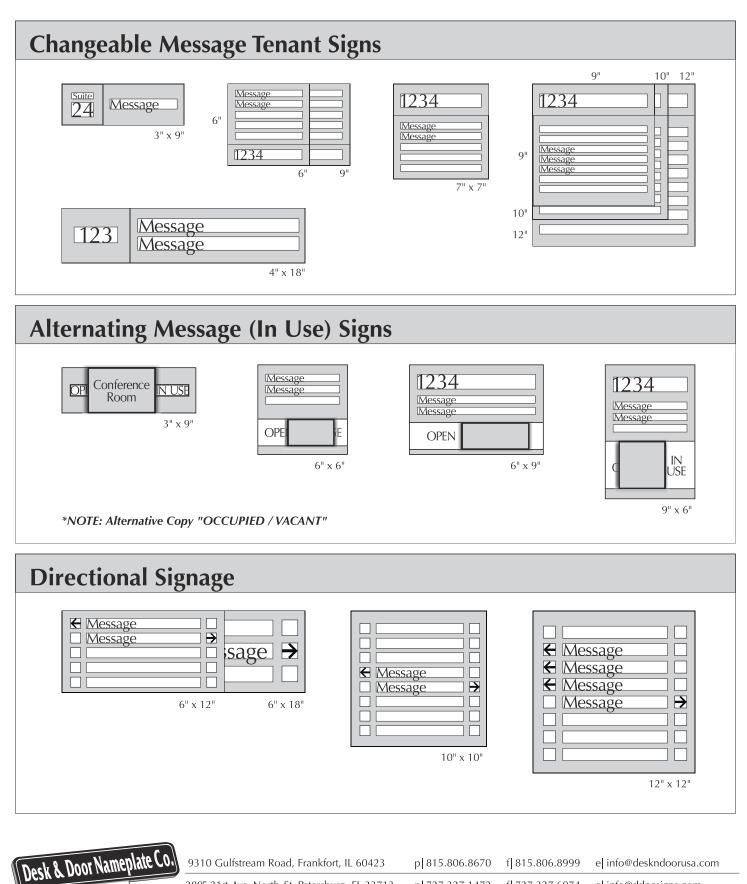

Desk & Door Nameplate Co.
 9310 Gulfstream Road, Frankfort, IL 60423
 p|815.806.8670
 f|815.806.8999
 e| info@deskndoorusa.com

 2895 21st Ave. North, St. Petersburg, FL 33713
 p|727.327.1472
 f|727.327.6074
 e| info@ddncsigns.com





9310 Gulfstream Road, Frankfort, IL 60423 p 815.806.8670 f 815.806.8999 e info@deskndoorusa.com 2895 21st Ave. North, St. Petersburg, FL 33713 p 727.327.1472 f 727.327.6074 e info@ddncsigns.com

## **Changeable Strip Directories**

| Message | B   |
|---------|-----|
| Message |     |
| Message |     |
| Message | B   |
| Message | B B |
| Message | B B |
|         |     |
|         |     |
|         |     |

| E          |
|------------|
| [Message ] |
| [Message ] |
| [Message ] |
| [Message ] |
| €          |
| Message    |
| Message    |
| Message    |
| [Message ] |

12" x 12" Layouts



|         | _ |
|---------|---|
|         |   |
| Message | Æ |
| Message | € |
| Message | € |
| Message | ₹ |
| Message | ¥ |
| Message | ₹ |
|         |   |
|         |   |
|         |   |
|